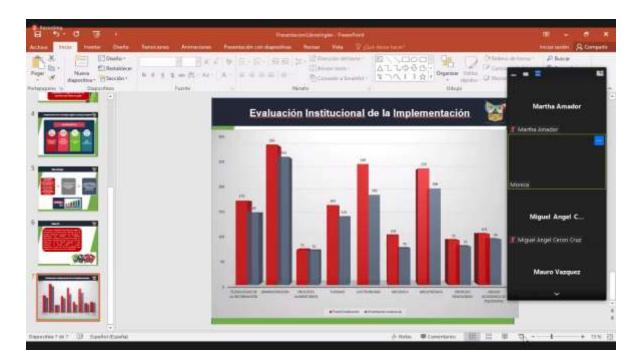

-LILI | Eira Moreno Mtz               | •        |
|                | Della Ortiz               | Victoria Gutièrrez   | Carolina        | Ondy Acosta             | Yoni Hernandez                |          |
|                | Hipólito Bartolo          | Sesión de Segui      | WENDY MOCTE.    | Esmeralda Reyes         | omar<br>21 omar               |          |
| An-            |                           | 21                   | 9 - 🐢 💼         | . 6                     |                               | (111)    |
| A              |                           | Turi e 🕤 🚍           | Col Station     | er Accel Section        | 1 0 0 M                       | - 111 am |

















https://docs.google.com/forms/d/e/1FAIpQLSensSsizhB9NuOTY-g4uEOWvsMnfLoyGNJNb4vGNedPGSggA/viewform











| erramientas Resultados instituci # |           | <li>① # In</li>           |
|------------------------------------|-----------|---------------------------|
| Calidad de los ma                  | teriales  | Po GPO G                  |
| Evaluación de la Calidad por prof  | esores    | Martha Am                 |
| Diseño gráfico                     | Excelente | 68% Monice                |
| • Contenido                        | Excelente | 65% Monta                 |
| Ejercicios prácticos               | Excelente | 61% Miguel Ang            |
| Funcionalidad de los QR            | Bueno     | 63%                       |
| • Audios                           | Excelente | 56%                       |
| • Videos                           | Excelente | 1 Vanhered Sessafe<br>55% |